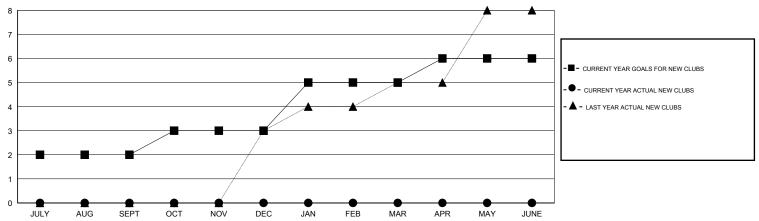

### GOALS AND ACTUAL NEW CLUBS CUMULATIVE

# GMT: Mahesh Pasqual LOCATION INDIA GMT CA 6

| Clubs                 |                  |           |                  |                  | Members               |                    |                                     |                    |                  |
|-----------------------|------------------|-----------|------------------|------------------|-----------------------|--------------------|-------------------------------------|--------------------|------------------|
| RESULTS FOR 2015-2016 |                  |           |                  |                  | RESULTS FOR 2015-2016 |                    |                                     |                    |                  |
| QUARTER               | NEW CLUB<br>GOAL | NEW CLUBS | DROPPED<br>CLUBS | NET<br>GAIN/LOSS | QUARTER               | NEW MEMBER<br>GOAL | CHARTER AND<br>NEW MEMBERS<br>ADDED | DROPPED<br>MEMBERS | NET<br>GAIN/LOSS |
| JULY/AUG/SEPT         | 2                | 0         | 0                | 0                | JULY/AUG/SEPT         | 54                 | 40                                  | 18                 | 22               |
| OCT/NOV/DEC           | 1                | 0         | 0                | 0                | OCT/NOV/DEC           | 55                 | 0                                   | 0                  | 0                |
| JAN/FEB/MAR           | 2                | 0         | 0                | 0                | JAN/FEB/MAR           | 80                 | 0                                   | 0                  | 0                |
| APR/MAY/JUNE          | 1                | 0         | 0                | 0                | APR/MAY/JUNE          | 0                  | 0                                   | 0                  | 0                |