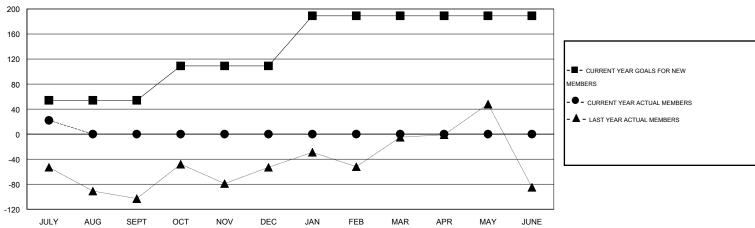

### GOALS AND ACTUAL MEMBERS CUMULATIVE

| DROPPED CLUBS: 0  DROPPED MEMBERS |    | 10 CLUBS OF 113 ADDED 1 OR MORE<br>NEW MEMBERS | GENDER DISTRIBUTION           MALE         3,562 (95.88%)           FEMALE         153 (4.12%) |     |
|-----------------------------------|----|------------------------------------------------|------------------------------------------------------------------------------------------------|-----|
| DECEASED                          | 3  | OLIOK UEDE FOR UEALTU                          |                                                                                                |     |
| CLUB CANCELLED                    | 0  | CLICK HERE FOR HEALTH ASSESSMENT DATA          | FAMILY UNIT MEMBERS                                                                            | 224 |
| OTHER                             | 15 | ZECECOMENT SAIL                                | HEAD OF HOUSEHOLD                                                                              | 106 |
| TOTAL                             | 18 |                                                | NON-HEAD OF HOUSEHOLD                                                                          | 118 |

# GMT: Mahesh Pasqual LOCATION INDIA GMT CA 6

| Clubs                 |                  |           |                  |                  | Members               |                    |                                     |                    |                  |
|-----------------------|------------------|-----------|------------------|------------------|-----------------------|--------------------|-------------------------------------|--------------------|------------------|
| RESULTS FOR 2015-2016 |                  |           |                  |                  | RESULTS FOR 2015-2016 |                    |                                     |                    |                  |
| QUARTER               | NEW CLUB<br>GOAL | NEW CLUBS | DROPPED<br>CLUBS | NET<br>GAIN/LOSS | QUARTER               | NEW MEMBER<br>GOAL | CHARTER AND<br>NEW MEMBERS<br>ADDED | DROPPED<br>MEMBERS | NET<br>GAIN/LOSS |
| JULY/AUG/SEPT         | 2                | 0         | 0                | 0                | JULY/AUG/SEPT         | 54                 | 40                                  | 18                 | 22               |
| OCT/NOV/DEC           | 1                | 0         | 0                | 0                | OCT/NOV/DEC           | 55                 | 0                                   | 0                  | 0                |
| JAN/FEB/MAR           | 2                | 0         | 0                | 0                | JAN/FEB/MAR           | 80                 | 0                                   | 0                  | 0                |
| APR/MAY/JUNE          | 1                | 0         | 0                | 0                | APR/MAY/JUNE          | 0                  | 0                                   | 0                  | 0                |